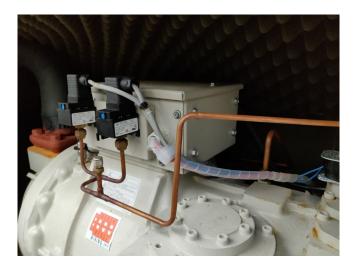

#### Used Daikin EWAD240MBY

This used 2007 Daikin EWAD240MBY Air cooled chiller uses refrigerant R134A, has 2x Daikin ZHA5LMG5YE Semi-hermetic single screw compressors, Control display panel and 6x fans. \*All components of this used chiller will be tested on good working, leak free condition (condensing block), compressor, control panel, etcetera). Choosing HOSBV means buying with warranty. We perform a industrial cleaning and rust spots will be covered