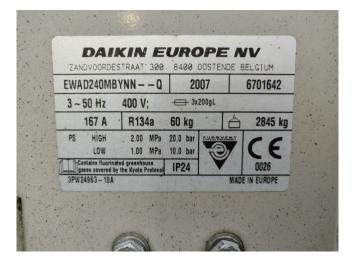

### **Specifications**

| Brand            | Daikin                  |
|------------------|-------------------------|
| Туре             | EWAD240MBY              |
| Product type     | Air Cooled Chiller      |
| Capacity kW      | 226,0                   |
| Refrigerant      | Freon                   |
| Refrigerant Type | R 134 A                 |
| Weight in kg.    | 2710                    |
| Sizes            | 2250x4280x2238 mm       |
|                  | (LxWxH)                 |
| More info?       | Please refer to the pdf |
|                  | document below / page   |
|                  | 4/4                     |
| Stock            | 1                       |
|                  |                         |

#### Used Daikin EWAD240MBY

This used 2007 Daikin EWAD240MBY Air cooled chiller uses refrigerant R134A, has 2x Daikin ZHA5LMG5YE Semi-hermetic single screw compressors, Control display panel and 6x fans. \*All components of this used chiller will be tested on good working, leak free condition (condensing block), compressor, control panel, etcetera). Choosing HOSBV means buying with warranty. We perform a industrial cleaning and rust spots will be covered