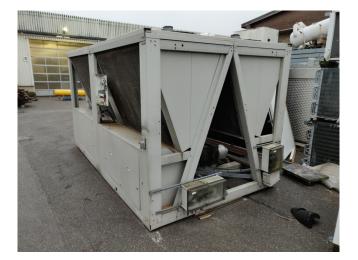

### Daikin EWAD240MBY

#### Used Daikin EWAD240MBY

This used 2007 Daikin EWAD240MBY Air cooled chiller uses refrigerant R134A, has 2x Daikin ZHA5LMG5YE Semi-hermetic single screw compressors, Control display panel and 6x fans. \*All components of this used chiller will be tested on good working, leak free condition (condensing block), compressor, control panel, etcetera). Choosing HOSBV means buying with warranty. We perform a industrial cleaning and rust spots will be covered