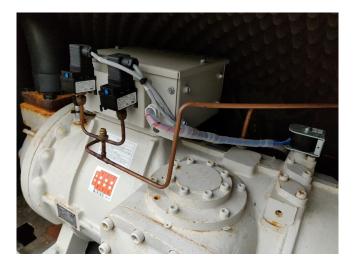

#### Used Daikin EWAD240MBY

This used 2007 Daikin EWAD240MBY Air cooled chiller uses refrigerant R134A, has 2x Daikin ZHA5LMG5YE Semi-hermetic single screw compressors, Control display panel and 6x fans. \*All components of this used chiller will be tested on good working, leak free condition (condensing block), compressor, control panel, etcetera). Choosing HOSBV means buying with warranty. We perform a industrial cleaning and rust spots will be covered