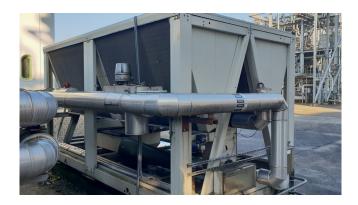

### Daikin EWAD240MBY

#### Used Daikin EWAD240MBY

This used 2007 Daikin EWAD240MBY Air cooled chiller uses refrigerant R134A, has 2x Daikin ZHA5LMG5YE Semi-hermetic single screw compressors, Control display panel and 6x fans. \*All components of this used chiller will be tested on good working, leak free condition (condensing block), compressor, control panel, etcetera). Choosing HOSBV means buying with warranty. We perform a industrial cleaning and rust spots will be covered