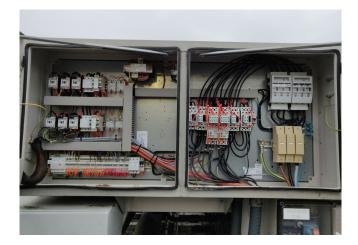

#### Used Daikin EWAD240MBY

This used 2007 Daikin EWAD240MBY Air cooled chiller uses refrigerant R134A, has 2x Daikin ZHA5LMG5YE Semi-hermetic single screw compressors, Control display panel and 6x fans. \*All components of this used chiller will be tested on good working, leak free condition (condensing block), compressor, control panel, etcetera). Choosing HOSBV means buying with warranty. We perform a industrial cleaning and rust spots will be covered