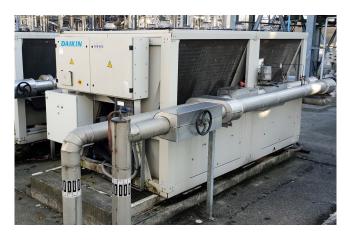

### Daikin EWAD240MBY

#### Used Daikin EWAD240MBY

This used 2007 Daikin EWAD240MBY Air cooled chiller uses refrigerant R134A, has 2x Daikin ZHA5LMG5YE Semi-hermetic single screw compressors, Control display panel and 6x fans. \*All components of this used chiller will be tested on good working, leak free condition (condensing block), compressor, control panel, etcetera). Choosing HOSBV means buying with warranty. We perform a industrial cleaning and rust spots will be covered