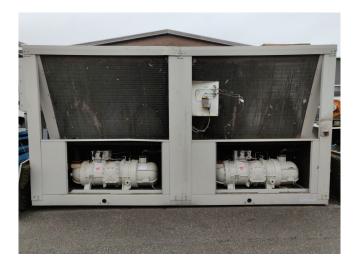

#### Used Daikin EWAD240MBY

This used 2007 Daikin EWAD240MBY Air cooled chiller uses refrigerant R134A, has 2x Daikin ZHA5LMG5YE Semi-hermetic single screw compressors, Control display panel and 6x fans. \*All components of this used chiller will be tested on good working, leak free condition (condensing block), compressor, control panel, etcetera). Choosing HOSBV means buying with warranty. We perform a industrial cleaning and rust spots will be covered