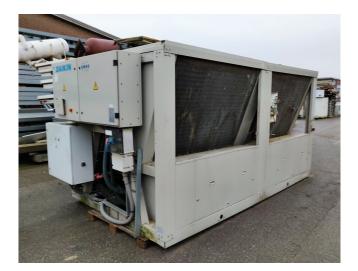

#### Used Daikin EWAD240MBY

This used 2007 Daikin EWAD240MBY Air cooled chiller uses refrigerant R134A, has 2x Daikin ZHA5LMG5YE Semi-hermetic single screw compressors, Control display panel and 6x fans. \*All components of this used chiller will be tested on good working, leak free condition (condensing block), compressor, control panel, etcetera). Choosing HOSBV means buying with warranty. We perform a industrial cleaning and rust spots will be covered