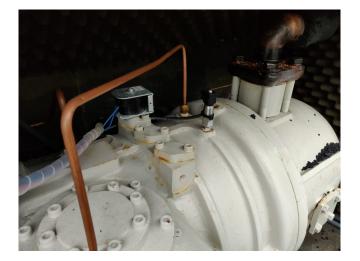

#### Used Daikin EWAD240MBY

This used 2007 Daikin EWAD240MBY Air cooled chiller uses refrigerant R134A, has 2x Daikin ZHA5LMG5YE Semi-hermetic single screw compressors, Control display panel and 6x fans. \*All components of this used chiller will be tested on good working, leak free condition (condensing block), compressor, control panel, etcetera). Choosing HOSBV means buying with warranty. We perform a industrial cleaning and rust spots will be covered