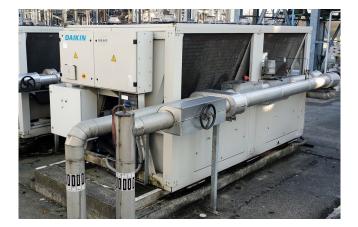

### Daikin EWAD240MBY

#### Used Daikin EWAD240MBY

This used 2007 Daikin EWAD240MBY Air cooled chiller uses refrigerant R134A, has 2x Daikin ZHA5LMG5YE Semi-hermetic single screw compressors, Control display panel and 6x fans. \*All components of this used chiller will be tested on good working, leak free condition (condensing block), compressor, control panel, etcetera). Choosing HOSBV means buying with warranty. We perform a industrial cleaning and rust spots will be covered