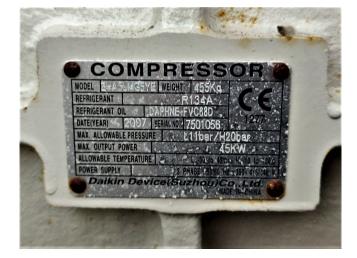

#### Used Daikin EWAD240MBY

This used 2007 Daikin EWAD240MBY Air cooled chiller uses refrigerant R134A, has 2x Daikin ZHA5LMG5YE Semi-hermetic single screw compressors, Control display panel and 6x fans. \*All components of this used chiller will be tested on good working, leak free condition (condensing block), compressor, control panel, etcetera). Choosing HOSBV means buying with warranty. We perform a industrial cleaning and rust spots will be covered