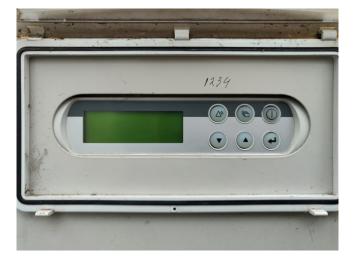

#### Used Daikin EWAD240MBY

This used 2007 Daikin EWAD240MBY Air cooled chiller uses refrigerant R134A, has 2x Daikin ZHA5LMG5YE Semi-hermetic single screw compressors, Control display panel and 6x fans. \*All components of this used chiller will be tested on good working, leak free condition (condensing block), compressor, control panel, etcetera). Choosing HOSBV means buying with warranty. We perform a industrial cleaning and rust spots will be covered