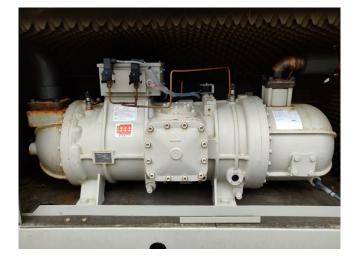

#### Used Daikin EWAD240MBY

This used 2007 Daikin EWAD240MBY Air cooled chiller uses refrigerant R134A, has 2x Daikin ZHA5LMG5YE Semi-hermetic single screw compressors, Control display panel and 6x fans. \*All components of this used chiller will be tested on good working, leak free condition (condensing block), compressor, control panel, etcetera). Choosing HOSBV means buying with warranty. We perform a industrial cleaning and rust spots will be covered